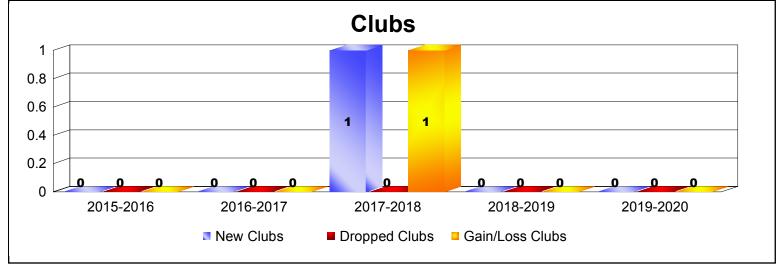

District 104 B As of December 2019 Cumulative

| Year      | New<br>Clubs | Dropped<br>Clubs | Gain/<br>Loss<br>Clubs | New<br>Members | Charter<br>Members | Reinstate<br>Members | Transfer<br>Members | Total<br>Member<br>Added | Total<br>Members<br>Dropped | Gain/<br>Loss<br>Members |
|-----------|--------------|------------------|------------------------|----------------|--------------------|----------------------|---------------------|--------------------------|-----------------------------|--------------------------|
| 2015-2016 | 0            | 0                | 0                      | 99             | 0                  | 1                    | 4                   | 104                      | -154                        | -50                      |
| 2016-2017 | 0            | 0                | 0                      | 121            | 0                  | 5                    | 5                   | 131                      | -169                        | -38                      |
| 2017-2018 | 1            | 0                | 1                      | 97             | 27                 | 3                    | 4                   | 131                      | -165                        | -34                      |
| 2018-2019 | 0            | 0                | 0                      | 94             | 0                  | 3                    | 3                   | 100                      | -162                        | -62                      |
| 2019-2020 | 0            | 0                | 0                      | 54             | 0                  | 1                    | 4                   | 59                       | -70                         | -11                      |
| Average   | 0            | 0                | 0                      | 93             | 5                  | 3                    | 4                   | 105                      | -144                        | -39                      |