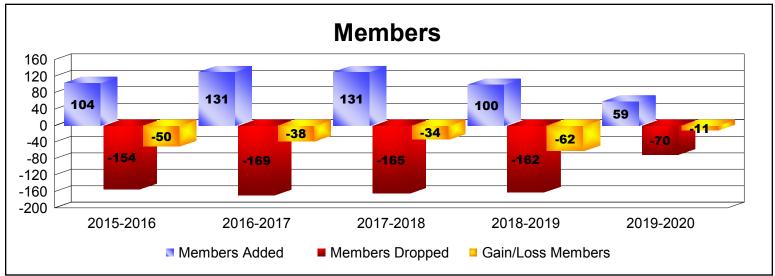

District 104 B As of December 2019 Cumulative

| Year      | New<br>Clubs | Dropped<br>Clubs | Gain/<br>Loss<br>Clubs | New<br>Members | Charter<br>Members | Reinstate<br>Members | Transfer<br>Members | Total<br>Member<br>Added | Total<br>Members<br>Dropped | Gain/<br>Loss<br>Members |
|-----------|--------------|------------------|------------------------|----------------|--------------------|----------------------|---------------------|--------------------------|-----------------------------|--------------------------|
| 2015-2016 | 0            | 0                | 0                      | 99             | 0                  | 1                    | 4                   | 104                      | -154                        | -50                      |
| 2016-2017 | 0            | 0                | 0                      | 121            | 0                  | 5                    | 5                   | 131                      | -169                        | -38                      |
| 2017-2018 | 1            | 0                | 1                      | 97             | 27                 | 3                    | 4                   | 131                      | -165                        | -34                      |
| 2018-2019 | 0            | 0                | 0                      | 94             | 0                  | 3                    | 3                   | 100                      | -162                        | -62                      |
| 2019-2020 | 0            | 0                | 0                      | 54             | 0                  | 1                    | 4                   | 59                       | -70                         | -11                      |
| Average   | 0            | 0                | 0                      | 93             | 5                  | 3                    | 4                   | 105                      | -144                        | -39                      |